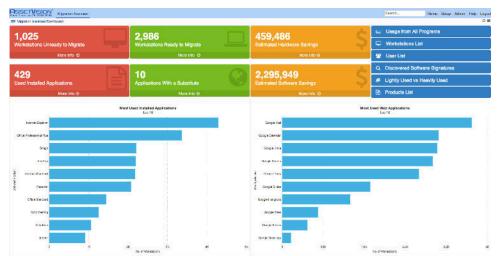

Migration Assistants Main Dashboard: Action panels provide real time metrics on an enterprise's environment. This dashboard is ideal for executives to track progress.

### Asset Vision helps enterprises answer the following questions quickly:

- · What are the installed applications on my workstations and are they being used?
- Can installed applications be replaced by web applications?
- · Who are the candidates for Chrome OS?
- Which departments, roles or lines of business do they belong to?
- What is the total cost of unused applications?
- How much can be saved by moving to G Suite or Chrome devices?